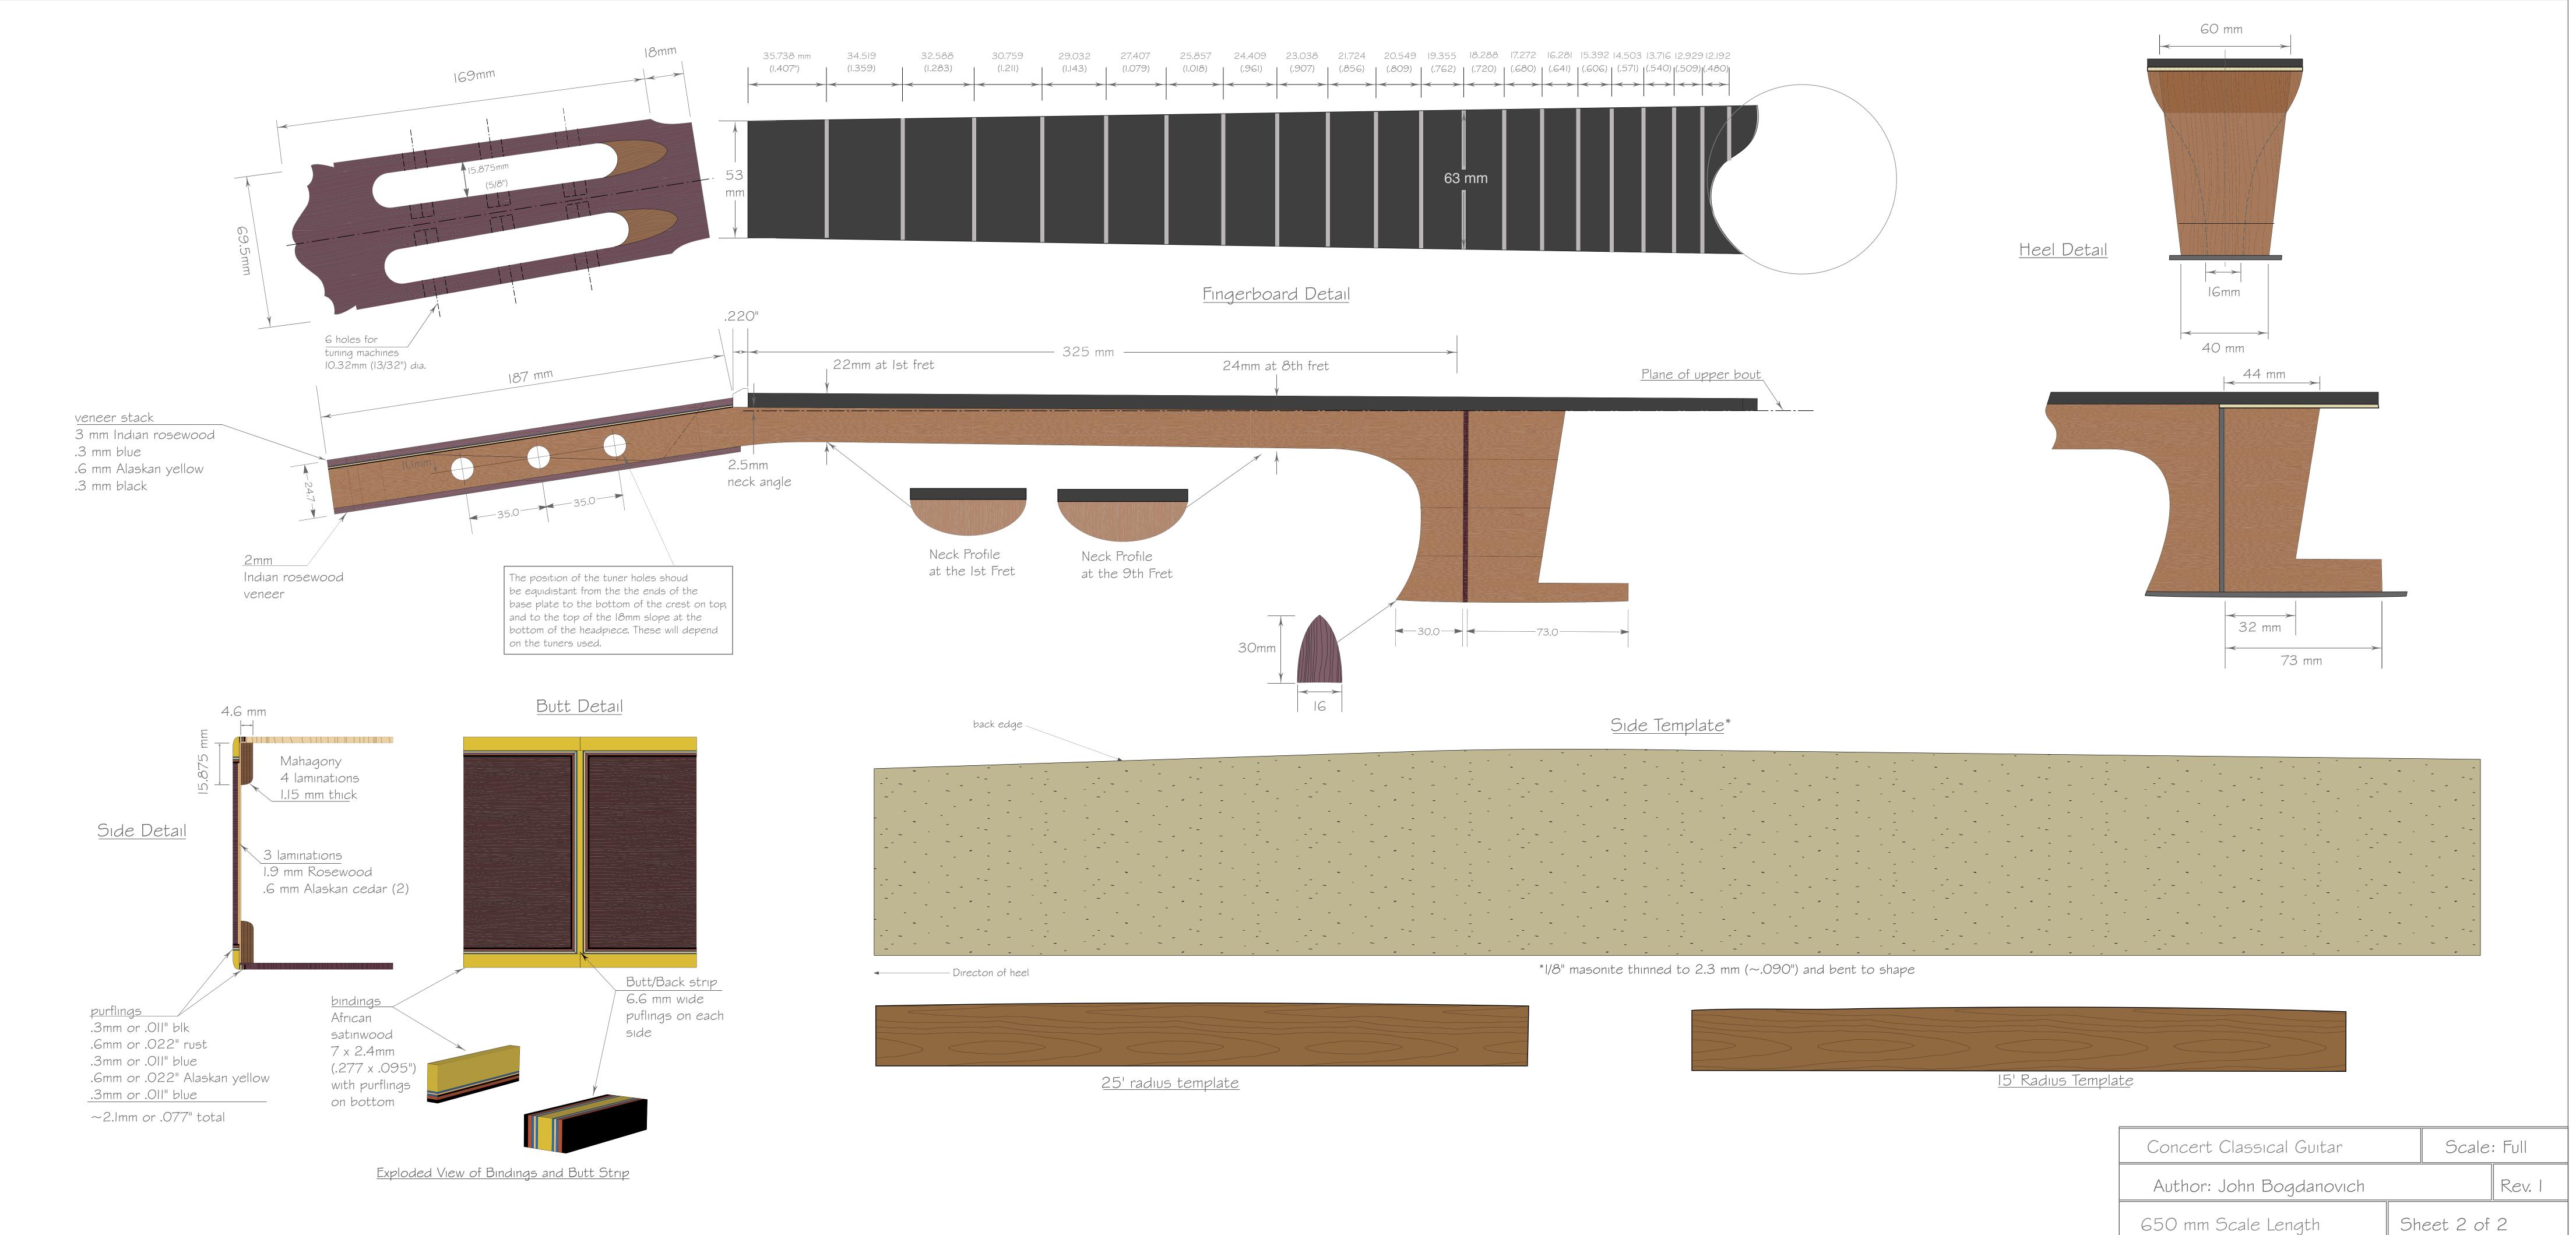

|              | -   |   |       |     |   |     |     |     |   |
|--------------|-----|---|-------|-----|---|-----|-----|-----|---|
| *            |     |   | ~     |     |   | *   |     | -   |   |
| ~            |     |   | ~     |     |   | ~   |     |     | - |
| -            |     | - |       |     | - |     |     | -   |   |
| -            | -   |   | -     | -   |   | •   |     |     | - |
| -            | ~   | - | -     | ~   | - | -   | ~   | -   |   |
| · ·          | -   | ~ |       | ~   | ~ |     | -   | ~   |   |
|              |     |   | -     |     |   |     |     |     | - |
| <b></b> ~_ ~ | ~ ~ | - |       | ~ ~ | - |     | ~ ~ | -   |   |
| -            | _   |   |       | _   |   |     | _   |     |   |
| -            |     |   | -     |     |   | -   |     |